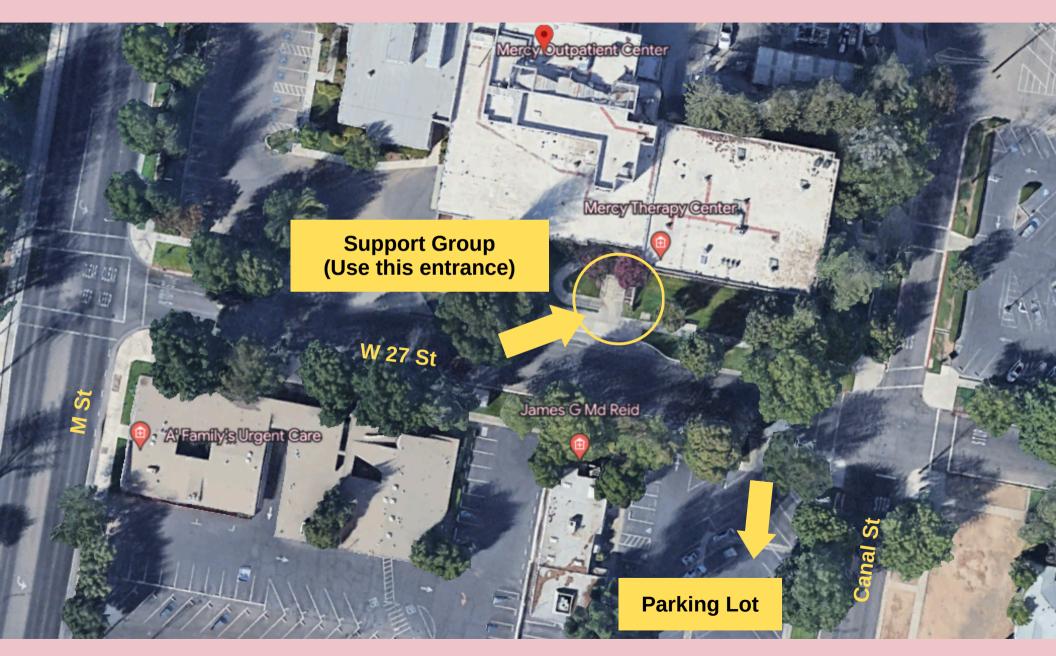

## **2 LOCATIONS**

**MERCED** 

Wednesdays
10am - 12pm
Mercy Outpatient Center
2740 M Street | Merced

(Therapy Services Entrance)

1st Floor - Breastfeeding Ed. Center

Call: 209-564-5285

**LOS BANOS** 

Reopening Soon

## **Merced Location**