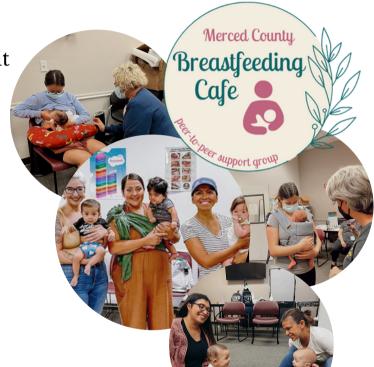

## MERCED COUNTY BREASTFEEDING CAFÉ

A PEER-TO-PEER SUPPORT GROUP

Who's Welcome?
Anyone who would benefit from our support!

Expecting, currently breastfeeding, previously breastfed, and formula feeding moms, and non-lactating partners

The Breastfeeding Café offers:

Breastfeeding Peer Counselors
IBCLC / CLE on site
Latch help, flange fits, supply help, etc.
Up-to-date and relevant discussions
Social support for parents